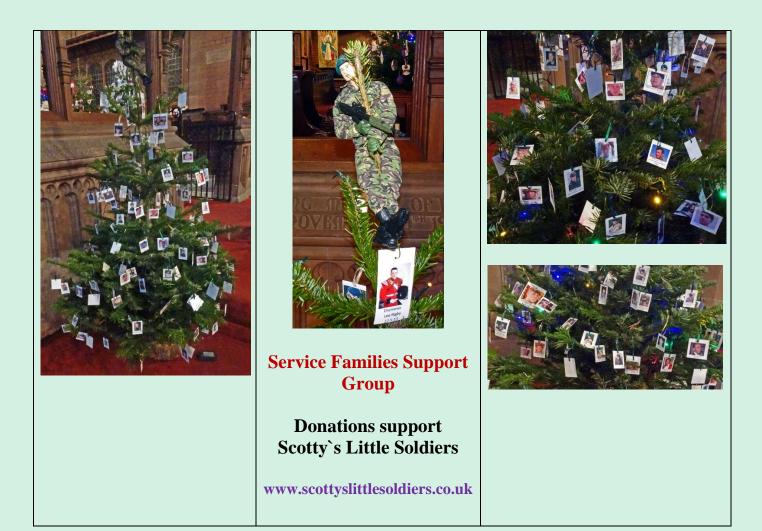

ngtons Improving men's mental health and wellbeing www.seansplace.org.uk

Royal Artillery Charitable Fund "Once a Gunner always a Gunner" The Regimental Family www.thegunners.org.uk



**Stars for Wishes** 

Help grant special Wishes for children living with life threatening illnesses



**Kind Hearts Cafe** 

Serving the Community and Helping the Homeless



SANDS (Stillbirth & Neonatal Death Charity) Supporting bereaved families and saving babies www.sands.org.uk



Sefton Children`s Trust

Helping Local Families who are experiencing difficulties www.seftonchildrenstrust.org



St Faith`s Cubs



St Faith`s Beavers



JDRF UK Improving Lives Curing Type 1 Diabetes www.jdrf.org.uk



Save Rimrose Valley

www.saverimrosevalley.org



**Guide Dogs for the Blind** 

## www.guidedogs.org.uk